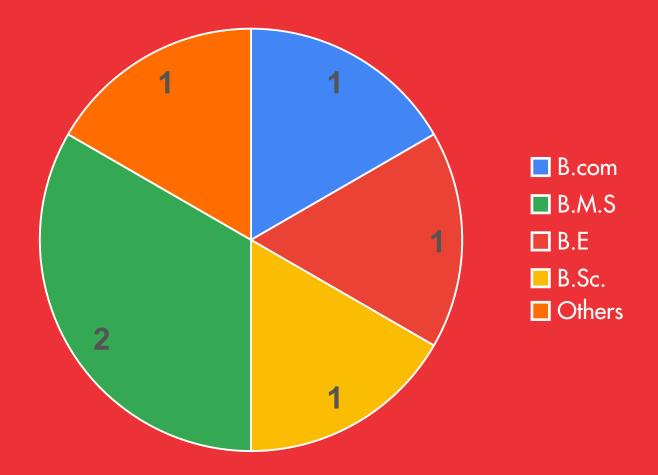

## **Bachleor's Degree of PGDM Marketing Batch**

| Qualification                             | B.com | B.E | B.M.S | B.sc. | B.sc. | Total |
|-------------------------------------------|-------|-----|-------|-------|-------|-------|
| Bachleor's Degree of PGDM Marketing Batch | 18    | 1   | 13    | 10    | 14    | 56    |