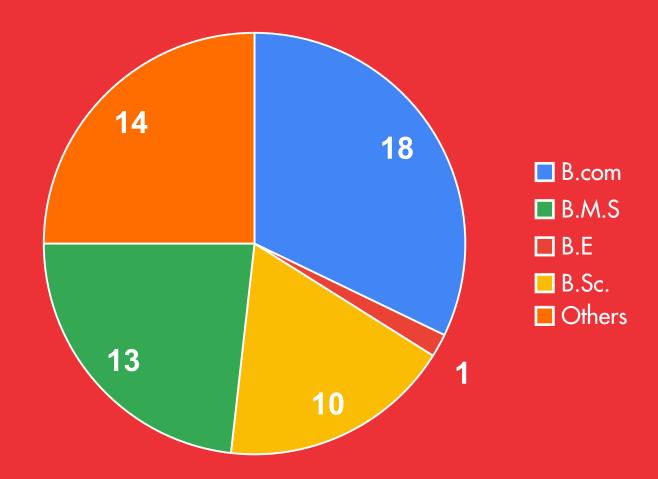

## **Bachleor's Degree of PGDM Marketing Batch**

| Qualification                             | B.com | B.E | B.M.S | B.sc. | B.sc. | Total |
|-------------------------------------------|-------|-----|-------|-------|-------|-------|
| Bachleor's Degree of PGDM Marketing Batch | 18    | 1   | 13    | 10    | 14    | 56    |