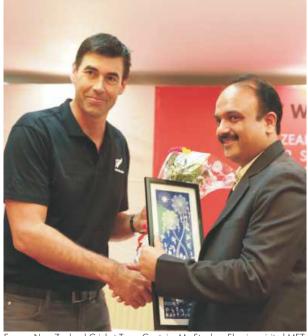

Former New Zealand Cricket Team Captain, Mr. Stephen Fleming visited MET. He addressed the audience on team building, leadership and winning in the competitive scenario

METCONNECT Dubai was organised with an aim to network with corporate houses in Dubai keeping placements in the focus