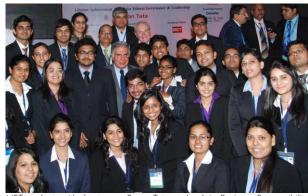

MET students with the tycoon Ratan Tata at the Asia Business Responsibility Summit

Mr. Pankaj Bhujbal, Trustee - MET, felicitating Ma Jianbioo, President, Tianjin University of Technology, China

MET Seva is the dedicated cell for social outreach programmes wherein help is rendered to the under privileged strata of society with students' involvement