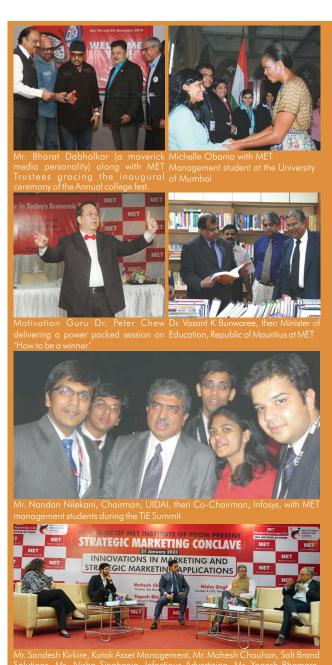

Former New Zealand Cricket Team Captain, Mr. Stephen Fleming visited MET. He addressed the audience on team building, leadership and winning in the competitive scenario

METCONNECT Dubai was organised with an aim to network with corporate houses in Dubai keeping placements in the focus

Renowned media veteran Mr. Manmohan Shetty, Founder, Adlabs Films Ltd. & Imagica and a delegation from Incube8 and Fractal Picture; with Mr. Pankaj Bhujbal, Trustee, MET during their visit to MET Campus.

MET students with the tycoon Ratan Tata at the Asia Business Responsibility Summit

Mr. Pankaj Bhujbal, Trustee - MET, felicitating Ma Jianbioo, President, Tianjin University of Technology, China

MET Seva is the dedicated cell for social outreach programmes wherein help is rendered to the under privileged strata of society with students' involvement