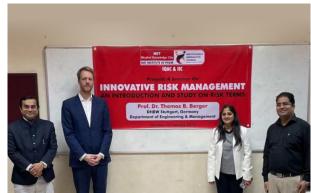

## LIFE AT MET

MET PGDM hosted an insightful session on Risk Management by Professor Dr. Thomas B. Berger, Department of Business Engineering, Cooperative State University of Baden - Wuerttemberg, Germany.