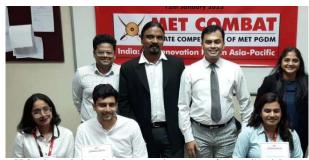

**Competency Mapping:** The in-house psychologist at MET maps the students' competencies, in order to guide them in their academic pursuits.

**MET Combat:** Students participate and compete in an inter and intra-class debate competition on contemporary & controversial subjects. This sharpens their analytical, logical and oratory skills.