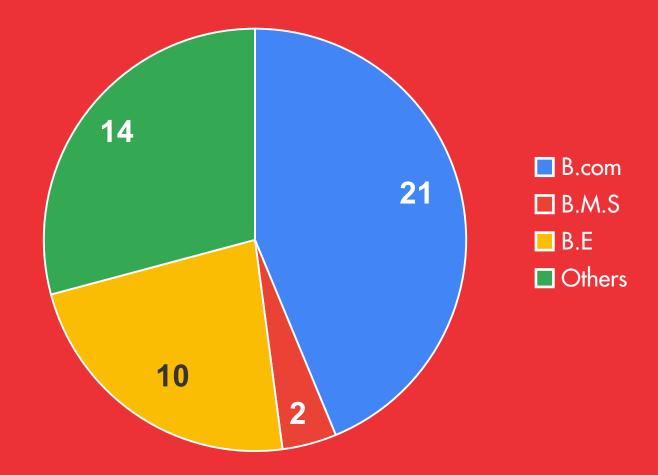

# Bachleor's Degree of PGDM Finance Batch 20 - 22

| Qualification                           | B.com | B.M.S | B.E | Others | Total |
|-----------------------------------------|-------|-------|-----|--------|-------|
| Bachleor's Degree of PGDM Finance Batch | 21    | 10    | 2   | 14     | 47    |