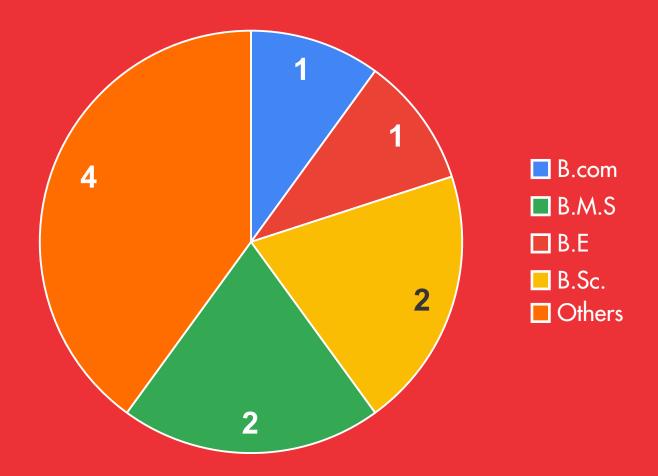

## **Bachleor's Degree of PGDM Marketing Batch**

| Qualification                             | B.com | B.E | B.M.S | B.sc. | B.sc. | Total |
|-------------------------------------------|-------|-----|-------|-------|-------|-------|
| Bachleor's Degree of PGDM Marketing Batch | 18    | 1   | 13    | 10    | 14    | 56    |