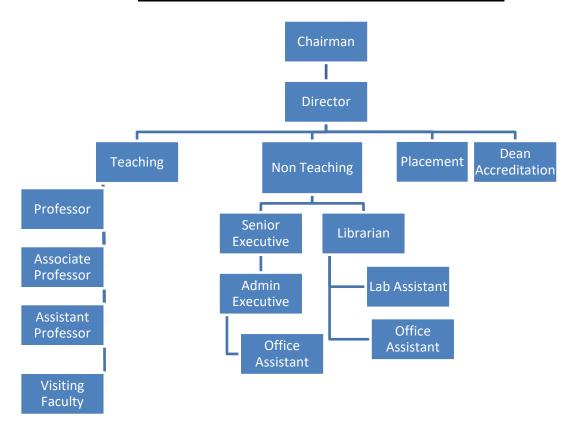

#### 5. Governance

#### Members of the Board and their brief background

| Sr. No. | Name of the Committee Member                          | Profession       |
|---------|-------------------------------------------------------|------------------|
| 1       | Mr. Pankaj Bhujbal, Hon. Trustee                      | Chairman         |
| 2       | Mr. Samir Bhujbal, Hon. Trustee                       | Member           |
| 3       | Dr. Jitendra Wagh, Hon. Trustee                       | Member           |
| 4       | Dr. Vaishali Kulkarni, Professor & Dean Accreditation | Member           |
| 5       | Mr. Milind Joshi, Assistant Professor                 | Member           |
| 6       | CA Seema Korgaonkar, Assistant Professor              | Member           |
| 7       | Prof. Vanita Bhoola - Nominee of AICTE                | Member           |
| 8       | Nominee of State Government - DTE                     | Member           |
| 9       | Dr. Swati Lodha, Director – MET IOM                   | Academician      |
| 10      | CA Abhishek Ruia, Industry Expert                     | Industry         |
| 11      | CA Dr. Shyamsundar Das, Director                      | Member Secretary |

#### **Members of Academic Advisory Body**

| Sr.<br>No. | Name of the Committee<br>Member | Representative                                                                 | Profession  |
|------------|---------------------------------|--------------------------------------------------------------------------------|-------------|
| 1          | Mr. Pankaj Bhujbal              | Trust / Management                                                             | Chairperson |
| 2          | Dr. Vaishali Kulkarni           | Academician, Dean - MET Institute of PGDM                                      | Member      |
| 3          | Dr. Harshada Mulay              | Academician, Associate Professor - MET Institute of PGDM                       | Member      |
| 4          | CA. Seema Korgaonkar            | Academician, Assistant Professor - MET Institute of PGDM                       | Member      |
| 5          | Mr. Kiran Rodrigues             | Academician, Assistant Professor - MET Institute of PGDM                       | Member      |
| 6          | Mr. Anandsingh Rajawat          | Academician, Assistant Professor - MET Institute of PGDM                       | Member      |
| 7          | Prof. Neerav Nagar              | Academician, Faculty Member - Finance & Accounts - IIM Ahmedabad               | Member      |
| 8          | Prof. Malay Krishna             | Academician, Professor Strategy - SP Jain Institute of Mgmt. & Research        | Member      |
| 9          | Dr. Debmallya<br>Chatterjee     | Academician, Chairperson - PGDM Online - SP Jain Institute of Mgmt. & Research | Member      |
| 10         | Dr. Shameem S                   | Academician, Associate Professor - XLRI,<br>Jamshedpur                         | Member      |
| 11         | Mr. Arun Raste                  | Industry - MD & CEO, NCDEX India Ltd.                                          | Member      |
| 12         | Mr. Manish Gahlaut              | Industry - Chief Operating Officer, Medicabazaar                               | Member      |
| 13         | Dr. Neil Sequeira               | Industry - COO, Neck Cancer Institute of India                                 | Member      |

| 14 | Ms. Gauri Das             | Industry - Senior VP India Factoring & Finance Solutions Pvt. Ltd. | Member              |
|----|---------------------------|--------------------------------------------------------------------|---------------------|
| 15 | Dr. Carolyn G. Bishop     | President - Consortium for Global Education                        | Member              |
| 16 | Dr. Jeffrey Moore         | Professor of Management - Anderson University                      | Member              |
| 17 | Ms. Manasi Lall           | Alumnus                                                            | Member              |
| 18 | Mr. Nirav Damani          | Alumnus                                                            | Member              |
| 19 | CA Dr. Shyamsundar<br>Das | Academician, Director - MET Institute of PGDM                      | Member<br>Secretary |